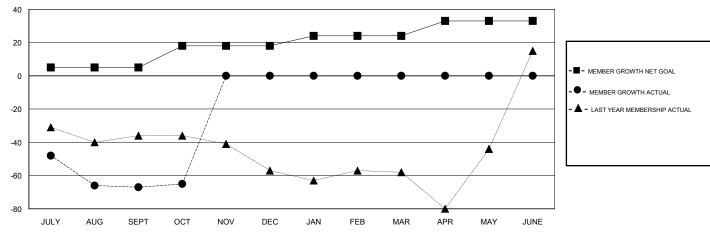

### GOALS AND ACTUAL MEMBERS CUMULATIVE

| DROPPED CLUBS: 0  DROPPED MEMBERS |    | 13 CLUBS OF 55 ADDED 1 OR MORE<br>NEW MEMBERS | GENDER DISTRIBUTION  MALE 1,029 (65.37%)  FEMALE 545 (34.63%)  Women Percentage Fiscal Year Goal: 35% |     |
|-----------------------------------|----|-----------------------------------------------|-------------------------------------------------------------------------------------------------------|-----|
| DECEASED                          | 13 | CLICK HERE FOR CUMULATIVE                     | TOTAL FAMILY UNIT MEMBERS                                                                             | 469 |
| CLUB CANCELLED                    | 0  | MEMBERSHIP DATA                               |                                                                                                       | 220 |
| OTHER 79                          |    |                                               | FAMILY MEMBERS PAYING HALF DUES                                                                       | 238 |
| TOTAL                             | 92 |                                               |                                                                                                       |     |